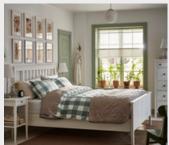

# CAMA KING

King bed with solid pine frame. Tall headboard and adjustable sides. White. Hybrid king mattress, medium-firm. Low king pillow, firm but also plush with a soft spot. 2-pack.

MIRROR

Mirror with a delicate, refined and elegant design with rounded corners and a black frame.