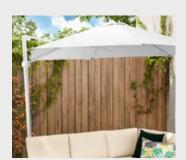

PARASOL

Hanging fabric parasol with UV protection, machine washable, and touch closure. White.

BENJAMINE PLANT

Artificial plant in an outdoor pot, exotic ficus benjamina

PESO DOMINICANO (DOP)

DOLAR ESTADOUNIDENSE (USD)