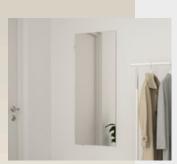

# CAMA KING

King bed with solid pine frame. Tall headboard and adjustable sides. White. Hybrid king mattress, medium-firm. Low king pillow, firm but also plush with a soft spot. 2-pack.

MIRROR

Mirror with a delicate, refined and elegant design with rounded corners and a black frame.