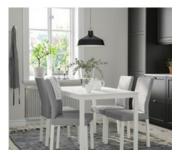

# **DINING ROOM - KITCHEN**

FURNITURE, **DECORATION AND APPLIANCES** 

DINING SET

Dining table and 4 chairs set. The table has an extension wing, stored inside the tabletop, allowing for seating for 6. The chairs have a sturdy and durable solid wood frame. Color: white and light gray