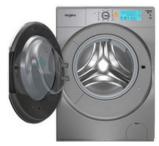

WASHING MACHINE

Not included in "Pack without white goods"

CLOCK

SPICE RACK

The perfect spice rack for storing spice jars or cookbooks. It's practical and decorative, adding warmth and a personal touch to the kitchen. Poplar color