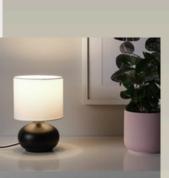

ower: 120W



WASHING MACHINE

Not included in "Pack without white goods"



CLOCK

SPICE RACK

The perfect spice rack for storing spice jars or cookbooks. It's practical and decorative, adding warmth and a personal touch to the kitchen. Poplar color









# CAMA KING

King bed with solid pine frame. Tall headboard and adjustable sides. White. Hybrid king mattress, medium-firm. Low king pillow, firm but also plush with a soft spot. 2-pack.



MIRROR

Mirror with a delicate, refined and elegant design with rounded corners and a black frame.



# NIGHTSTAND

Nightstand with a top shelf, a handy drawer, and an open storage compartment. White.



# CURTAINS

Curtains that filter light and provide privacy, blocking out outside views. They can be hung on a curtain rod or track. White color.



TABLE LAMP

Small bedside lamp that provides ambient light



# AIR-CONDITIONING

Whirlpool air conditioner with 12,000 BTU power, adjustable temperature and operating mode settings. Eliminates excessive humidity and improves your comfort.

Not included in "Pack without white goods"







CAMA TWIN
TWIN bed with solid pine frame. High headboard and adjustable sides White. Hybrid TWIN mattress, medium firm. Low QUEEN pillow, firm but also plush and with a soft spot. 2 units.



### MIRROR

Frameless mirror with safety film



## NIGHTSTAND

Nightstand with a top shelf, a handy drawer, and an open storage compartment. White  $\!\!\!$ 



# CURTAINS

Curtains that filter light and provide privacy, blocking out outside views. They can be hung on a curtain rod or track. White color.



# TAB