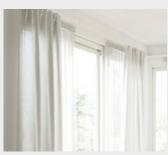

# CURTAINS

Curtains that filter light and provide privacy, blocking out outside views. They can be hung on a curtain rod or track. White color.

TABLE LAMP

Small bedside lamp that provides ambient light

# CURTAINS

Curtains that filter light and provide privacy, blocking out outside views. They can be hung on a curtain rod or track. White color.