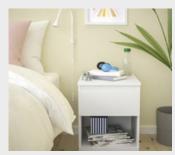

# NIGHTSTAND

Nightstand with a top shelf, a handy drawer, and an open storage compartment. White.