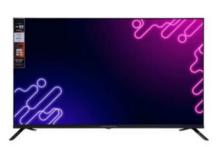

CHART

NT

ial potted plant for shelf. Indoor/outdoor monstera plant. PLANT

CUSHIONS
Sofa cushion made of soft cotton velvet fabric, adding volume and a pleasant feel. Black/white

 $TV\ TECNOMASTER\ 43"$  Tecnomaster  $43"\ LED\ TV\ with\ USB\ and\ HDMI\ inputs.\ Wi-Fi\ and\ Bluetooth\ connectivity.$ 