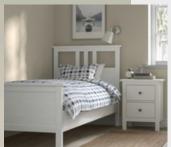

CAMA TWIN
TWIN bed with solid pine frame. High headboard and adjustable sides White. Hybrid TWIN mattress, medium firm. Low QUEEN pillow, firm but also plush and with a soft spot. 2 units.