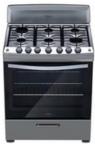

STOVE WITH OVEN Whirlpool 6-burner stove with electric ignition button and oven with grill. Analog panel. Platinum/silver color.

Not included in "Pack without white goods"

FRIDGE
Il-foot Whirlpool refrigerator. With an elegant finish and energy efficiency to reduce energy consumption. Adjustable compartments, interior LED light, and water dispenser.