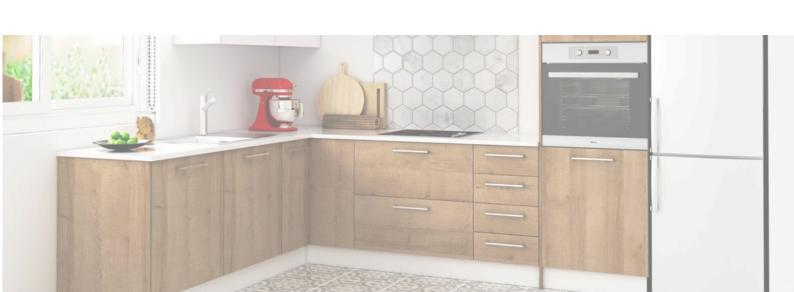

STOVE WITH OVEN Whirlpool 6-burner stove with electric ignition button and oven with grill. Analog panel. Platinum/silver color.

Not included in "Pack without white goods"

FRIDGE
Il-foot Whirlpool refrigerator. With an elegant finish and energy efficiency to reduce energy consumption. Adjustable compartments, interior LED light, and water dispenser.

Not included in "Pack without white goods"

### MICROWAVE

Whirlpool microwave with an II-foot capacity. Intuitive control panel with a variety of functions and cooking times. Not included in "Pack without white goods"

FAT EXTRACTOR
Whirlpool Silver Extractor Hood. Equipped with multiple speeds, power adjustment, and light. Maximum rated power: 120W