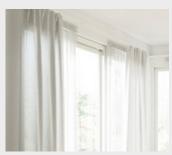

# CURTAINS

Curtains that filter light and provide privacy, blocking out outside views. They can be hung on a curtain rod or track. White color.

TABLE LAMP

Small bedside lamp that provides ambient light

# CURTAINS

Curtains that filter light and provide privacy, blocking out outside views. They can be hung on a curtain rod or track. White color.