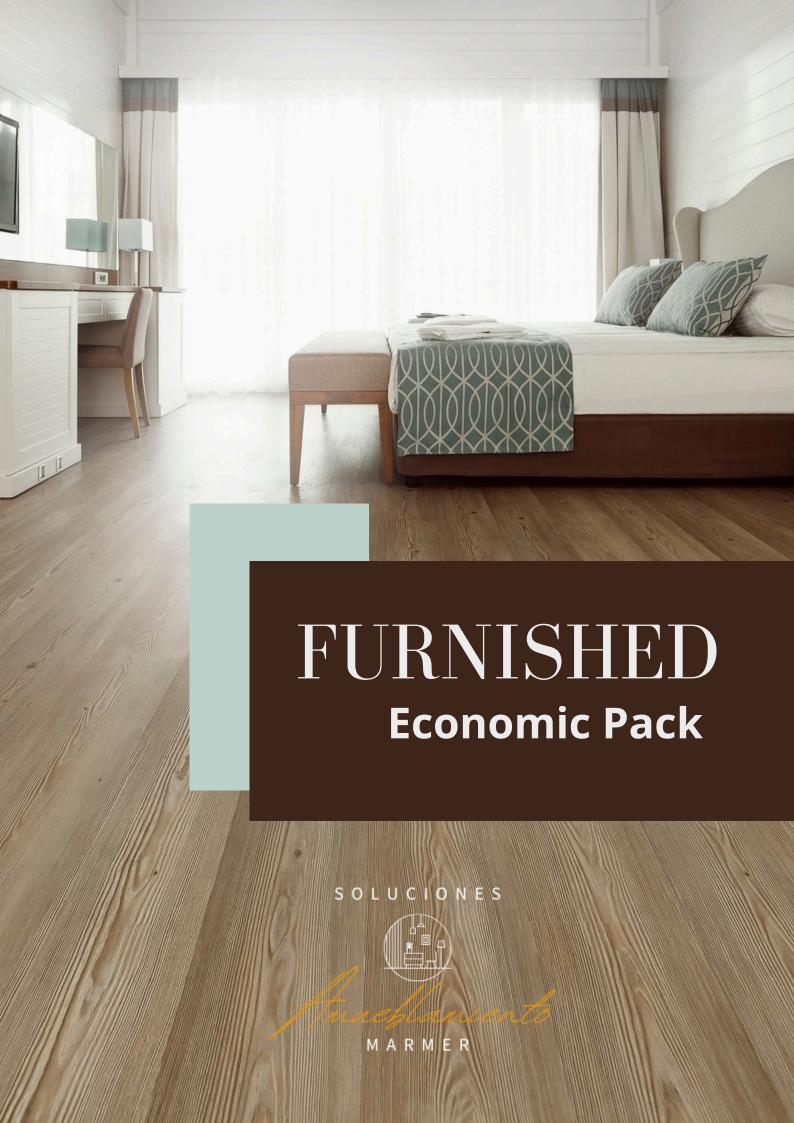

2-seater sofa with a deep, cozy seat made of wrapped springs, memory foam, and polyester fibers. The back cushions are reversible. Light beige.

 $\begin{tabular}{ll} TV STAND \\ TV bench with 3 compartments, 1 open compartment with an adjustable shelf. 2 compartments with doors and an adjustable shelf inside. High-gloss white. \\ \end{tabular}$ 