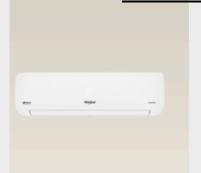

# AIR-CONDITIONING

Whirlpool air conditioner with 12,000 BTU power, adjustable temperature and operating mode settings. Eliminates excessive humidity and improves your comfort.

Not included in "Pack without white goods"