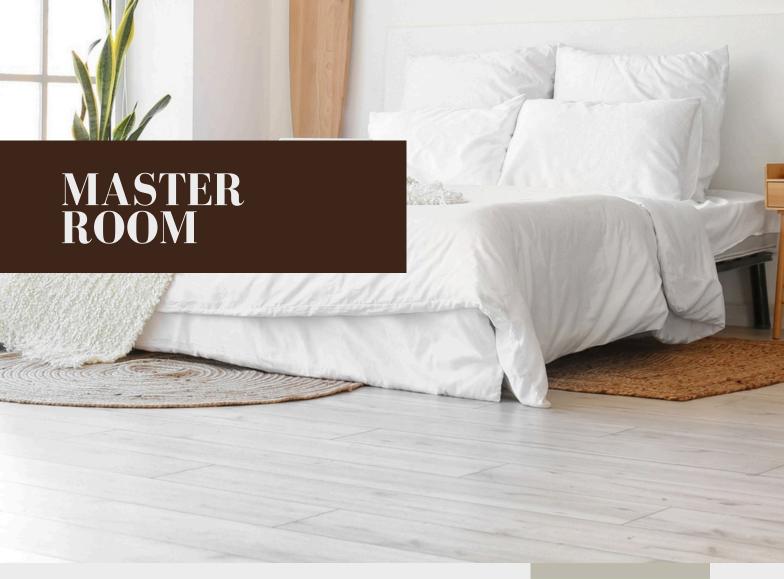

# CAMA KING

King bed with solid pine frame. Tall headboard and adjustable sides. White. Hybrid king mattress, medium-firm. Low king pillow, firm but also plush with a soft spot. 2-pack.

MIRROR

Mirror with a delicate, refined and elegant design with rounded corners and a black frame.