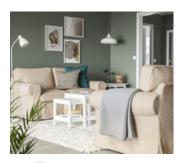

2-seater sofa with a deep, cozy seat made of wrapped springs, memory foam, and polyester fibers. The back cushions are reversible. Light beige.

 $\begin{tabular}{ll} TV STAND \\ TV bench with 3 compartments, 1 open compartment with an adjustable shelf. 2 compartments with doors and an adjustable shelf inside. High-gloss white. \\ \end{tabular}$ 