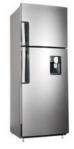

STOVE WITH OVEN Whirlpool 6-burner stove with electric ignition button and oven with grill. Analog panel. Platinum/silver color.

Not included in "Pack without white goods"

FRIDGE
Il-foot Whirlpool refrigerator. With an elegant finish and energy efficiency to reduce energy consumption. Adjustable compartments, interior LED light, and water dispenser.