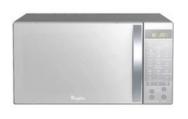

### MICROWAVE

Whirlpool microwave with an II-foot capacity. Intuitive control panel with a variety of functions and cooking times. Not included in "Pack without white goods"

FAT EXTRACTOR
Whirlpool Silver Extractor Hood. Equipped with multiple speeds, power adjustment, and light. Maximum rated power: 120W