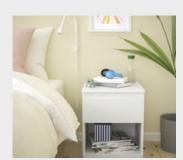

# NIGHTSTAND

Nightstand with a top shelf, a handy drawer, and an open storage compartment. White.